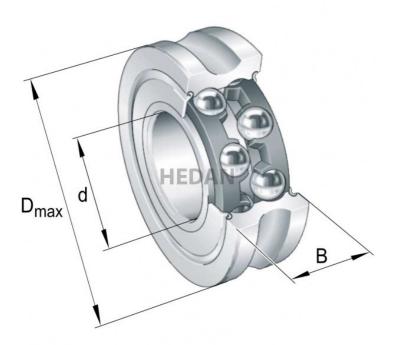

**LFR520** 

## Variants

|