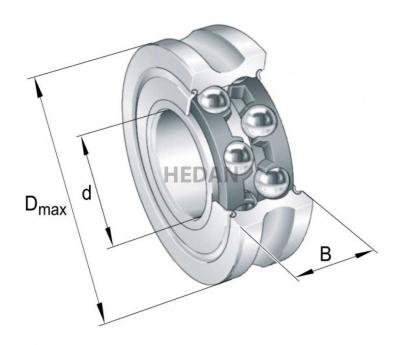

## **Variants**

|                    | Index                 | Attributes | Availability | Price                                                |
|--------------------|-----------------------|------------|--------------|------------------------------------------------------|
| D <sub>max</sub> d | LFR5201-10-<br>2Z     |            | High         | Product prices will become visible after signing in. |
| Dans of B          | LFR5201-10-<br>2RS-RB |            | High         | Product prices will become visible after signing in. |
| Dans of B          | LFR5208-40-<br>2Z     |            | Low          | Product prices will become visible after signing in. |
| Dans of D          | LFR5204-16-<br>2RS    |            | High         | Product prices will become visible after signing in. |
| D <sub>Noo</sub> d | LFR5204-16-<br>2Z     |            | Out of stock | Product prices will become visible after signing in. |