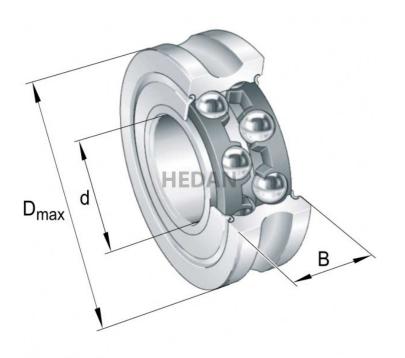

LFR50



## Variants

|                | Index                | Attributes | Availability | Price                                                   |
|----------------|----------------------|------------|--------------|---------------------------------------------------------|
| Date of 1 B.   | LFR50/5-4-2Z-<br>HLC |            | Low          | Product prices will become<br>visible after signing in. |
| Date of 1 B-   | LFR50/8-NPP          |            | High         | Product prices will become<br>visible after signing in. |
| HEDAN          | LFR50/8-6-2Z         |            | Out of stock | Product prices will become visible after signing in.    |
| Date of Land B | LFR50/5-6-2Z-<br>HLC |            | Low          | Product prices will become<br>visible after signing in. |
| Bran o