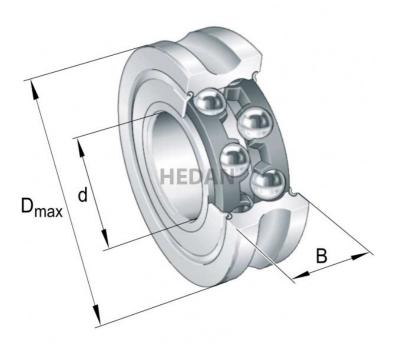

**LFR520** 

## Variants

|              | Index                 | Attributes | Availability | Price                                                   |
|--------------|-----------------------|------------|--------------|---------------------------------------------------------|
| Day d        | LFR5206-25-<br>2Z     |            | High         | Product prices will become visible after signing in.    |
| Daw d        | LFR5201-10-<br>2RS-RB |            | High         | Product prices will become<br>visible after signing in. |
| Daw d        | LFR5208-40-<br>2Z     |            | Low          | Product prices will become<br>visible after signing in. |
| Draw of Land | LFR5204-16-<br>2RS    |            | High         | Product prices will become visible after signing in.    |
| Daw d