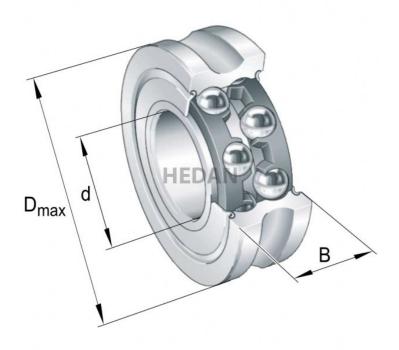

## **Variants**

|                     | Index                 | Attributes | Availability | Price                                                |
|---------------------|-----------------------|------------|--------------|------------------------------------------------------|
| D <sub>RM</sub> d   | LFR5207-30-<br>2Z     |            | Out of stock | Product prices will become visible after signing in. |
| D <sub>max</sub> d  | LFR5201-10-<br>2RS-RB |            | High         | Product prices will become visible after signing in. |
| D <sub>max</sub> d  | LFR5208-40-<br>2Z     |            | Low          | Product prices will become visible after signing in. |
| D <sub>max</sub> d  | LFR5204-16-<br>2RS    |            | High         | Product prices will become visible after signing in. |
| D <sub>max</sub> of | LFR5204-16-<br>2Z     |            | Out of stock | Product prices will become visible after signing in. |