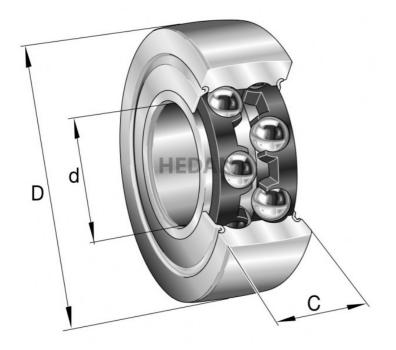

LR5203

## Variants

|       | Index                                | Attributes | Availability | Price                                                   |
|-------|--------------------------------------|------------|--------------|---------------------------------------------------------|
|       | LR5203-2HRS-<br>TVH-XL               |            | High         | Product prices will become visible after signing in.    |
|       | LR5203-X-2Z-<br>TVH-XL               |            | Low          | Product prices will become<br>visible after signing in. |
|       | LR5203-2Z-<br>TVH-XL                 |            | High         | Product prices will become<br>visible after signing in. |
| HEDAN | LR5203-X-2Z-<br>TVH-<br>XL/305703-2Z |            | Out of stock | Product prices will become visible after signing in.    |