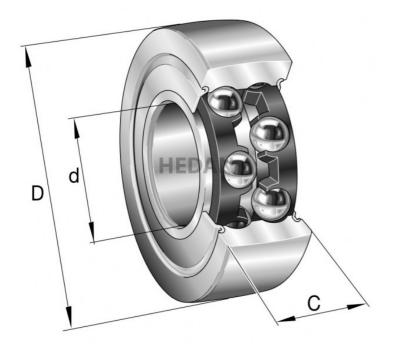

LR5203

## Variants

|       | Index                                | Attributes | Availability | Price                                                   |
|-------|--------------------------------------|------------|--------------|---------------------------------------------------------|
|       | LR5203-2Z-<br>TVH-XL                 |            | High         | Product prices will become visible after signing in.    |
|       | LR5203-2HRS-<br>TVH-XL               |            | High         | Product prices will become<br>visible after signing in. |
|       | LR5203-X-2Z-<br>TVH-XL               |            | Low          | Product prices will become visible after signing in.    |
| HEDAN | LR5203-X-2Z-<br>TVH-<br>XL/305703-2Z |            | Out of stock | Product prices will becom