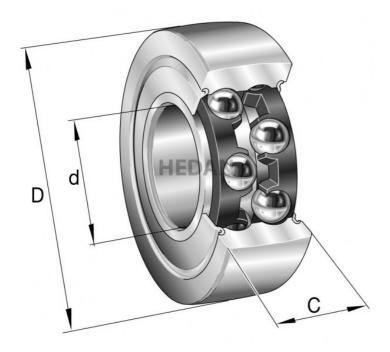

## LR5203

## **Variants**

|       | Index                                | Attributes | Availability | Price                                                |
|-------|--------------------------------------|------------|--------------|------------------------------------------------------|
|       | LR5203-X-2Z-<br>TVH-XL               |            | Low          | Product prices will become visible after signing in. |
|       | LR5203-2HRS-<br>TVH-XL               |            | High         | Product prices will become visible after signing in. |
|       | LR5203-2Z-<br>TVH-XL                 |            | High         | Product prices will become visible after signing in. |
| HEDAN | LR5203-X-2Z-<br>TVH-<br>XL/305703-2Z |            | Out of stock | Product prices will become visible after signing in. |