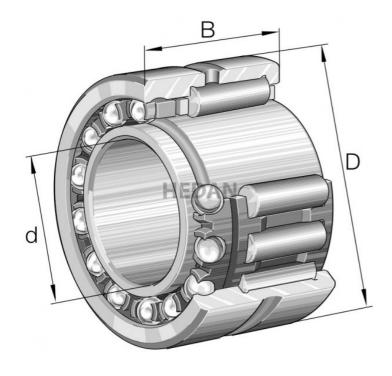

## NKIA59

## **Variants**

|     | Index       | Attributes | Availability | Price                                                |
|-----|-------------|------------|--------------|------------------------------------------------------|
| B   | NKIA5908    |            | Out of stock | Product prices will become visible after signing in. |
| d B | NKIA5909-XL |            | Out of stock | Product prices will become visible after signing in. |
| B   | NKIA5904    |            | Low          | Product prices will become visible after signing in. |
| B   | NKIA5901-XL |            | High         | Product prices will become visible after signing in. |
|     | NKIA5907    |            | Out of stock | Product prices will become visible after signing in. |