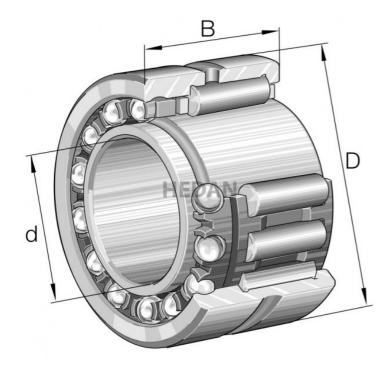

## **Variants**

|     | Index       | Attributes | Availability | Price                                                |
|-----|-------------|------------|--------------|------------------------------------------------------|
| d B | NKIA5909-XL |            | Out of stock | Product prices will become visible after signing in. |
| d D | NKIA5904    |            | Out of stock | Product prices will become visible after signing in. |
|     | NKIA5901-XL |            | High         | Product prices will become visible after signing in. |
|     | NKIA5907    |            | Out of stock | Product prices will become visible after signing in. |
| d B | NKIA5913-XL |            | Low          | Product prices will become visible after signing in. |