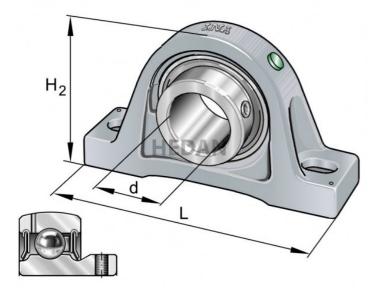

PASEY2

## Variants

|       | Index                | Attributes | Availability | Price                                                      |
|-------|----------------------|------------|--------------|------------------------------------------------------------|
|       | PASEY25-XL-N         |            | Low          | Product prices will<br>become visible after<br>signing in. |
| HEDAN | PASEY25=SIS25<br>HFB |            | Out of stock | Product prices will<br>become visible after<br>signing in. |
| HEDAN | PASEY20=SIS20<br>HFB |            | Medium       | Product prices will<br>become visible after<br>signing in. |
|       | PASEY20-XL-N         |            | Low          | Product prices will<br>become visible after<br>signing in. |