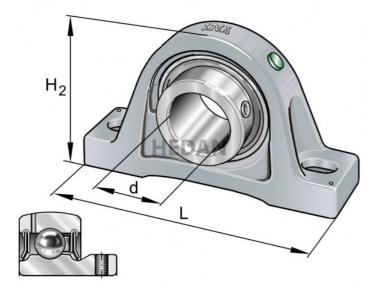

PASEY2

## Variants

|       | Index                | Attributes | Availability | Price                                                      |
|-------|----------------------|------------|--------------|------------------------------------------------------------|
|       | PASEY20-XL-N         |            | Low          | Product prices will<br>become visible after<br>signing in. |
| HEDAN | PASEY25=SIS25<br>HFB |            | Out of stock | Product prices will<br>become visible after<br>signing in. |
| HEDAN | PASEY20=SIS20<br>HFB |            | Medium       | Product prices will<br>become visible after<br>signing in. |
|       | PASEY25-XL-N         |            | Low          | Product prices will<br>become visible after<br>signing in. |