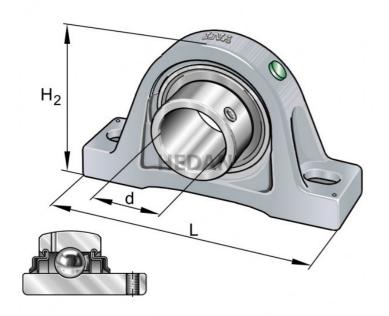

## **Variants**

|                | Index                | Attributes | Availability | Price                                                      |
|----------------|----------------------|------------|--------------|------------------------------------------------------------|
| H <sub>2</sub> | RASEY65-214-<br>XL-I |            | Low          | Product prices will<br>become visible after<br>signing in. |
| H <sub>2</sub> | RASEY60-XL-N-I       |            | Out of stock | Product prices will<br>become visible after<br>signing in. |
|                | RASEY65=SIU65<br>HFB |            | Low          | Product prices will<br>become visible after<br>signing in. |
|                | RASEY60=SIU60<br>HFB |            | Out of stock | Product prices will<br>become visible after<br>signing in. |