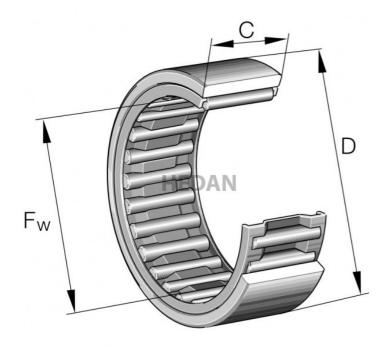

## **RNAO40**

## **Variants**

|                | Index        | Attributes | Availability | Price                                                      |
|----------------|--------------|------------|--------------|------------------------------------------------------------|
| Fo             | RNAO40X55X20 |            | Out of stock | Product prices will<br>become visible after<br>signing in. |
| F <sub>w</sub> | RNAO40X50X17 |            | Out of stock | Product prices will<br>become visible after<br>signing in. |
| F <sub>w</sub> | RNAO40X50X34 |            | Low          | Product prices will<br>become visible after<br>signing in. |
| F <sub>w</sub> | RNAO40X55X40 |            | Low          | Product prices will<br>become visible after<br>signing in. |