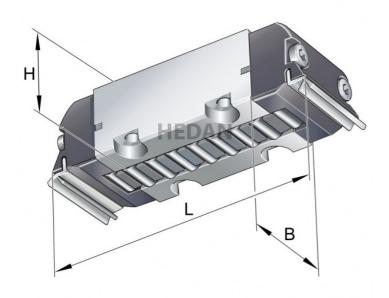

## **RUS260**

## **Variants**

|