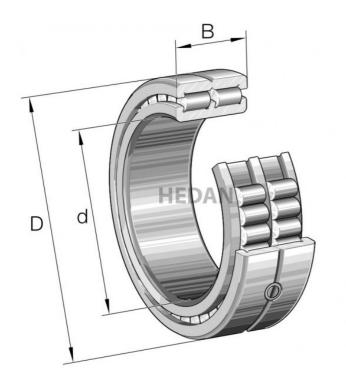

SL0148



## Variants

| Index      | Attributes | Availability | Price                                                   |
|------------|------------|--------------|---------------------------------------------------------|
| SL014852-A |            | Out of stock | Product prices will become visible after signing in.    |
| SL014856-A |            | Out of stock | Product prices will become visible after signing in.    |
| SL014860-A |            | Out of stock | Product prices will become<br>visible after signing in. |
| SL014836-A |            | Out of stock | Product prices will become visible after signing in.    |
| SL014848-A |            | Out of stock | Product prices will become visible after signing in.    |
| SL014844-A |            | Out of stock | Product prices will becom