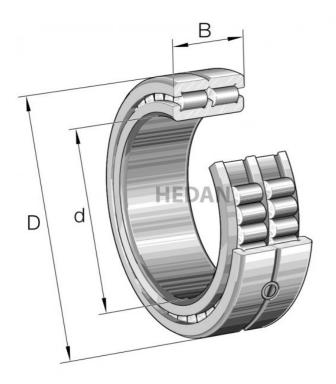

**SL0148** 

## **Variants**

|        | Index      | Attributes | Availability | Price                                                |
|--------|------------|------------|--------------|------------------------------------------------------|
|        | SL014844-A |            | Out of stock | Product prices will become visible after signing in. |
| D      | SL014856-A |            | Out of stock | Product prices will become visible after signing in. |
|        | SL014860-A |            | Out of stock | Product prices will become visible after signing in. |
|        | SL014836-A |            | Out of stock | Product prices will become visible after signing in. |
|        | SL014848-A |            | Out of stock | Product prices will become visible after signing in. |
| D of B | SL014838-A |            | Out of stock | Product prices will become visible after signing in. |
|        | SL014852-A |            | Out of stock | Product prices will become visible after signing in. |