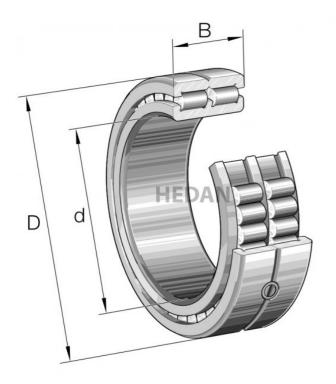

**SL0148** 

## **Variants**

|     | Index      | Attributes | Availability | Price                                                |
|-----|------------|------------|--------------|------------------------------------------------------|
| D d | SL014838-A |            | Out of stock | Product prices will become visible after signing in. |
| D d | SL014856-A |            | Out of stock | Product prices will become visible after signing in. |
| D d | SL014860-A |            | Out of stock | Product prices will become visible after signing in. |
| D d | SL014836-A |            | Out of stock | Product prices will become visible after signing in. |
| D 0 | SL014848-A |            | Out of stock | Product prices will become visible after signing in. |
| D d | SL014844-A |            | Out of stock | Product prices will become visible after signing in. |
| D d | SL014852-A |            | Out of stock | Product prices will become visible after signing in. |