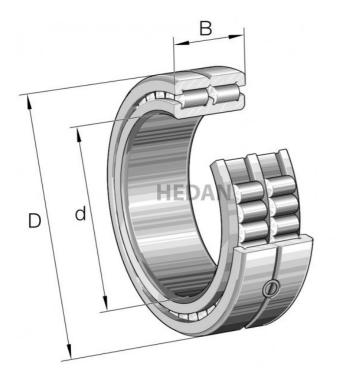

SL0149

## Variants

| Index             | Attributes | Availability | Price                                                   |
|-------------------|------------|--------------|---------------------------------------------------------|
| SL014914-A-<br>C3 |            | Out of stock | Product prices will become<br>visible after signing in. |
| SL014916-A        |            | Out of stock | Product prices will become<br>visible after signing in. |
| SL014940-A        |            | Out of stock | Product prices will become visible after signing in.    |
| SL014922-A-<br>C3 |            | Out of stock | Product prices will become<br>visible after signing in. |
| SL014920-A        |            | Out of stock | Product prices will become visible after signing in.    |

HEDAN B2B



| SL014