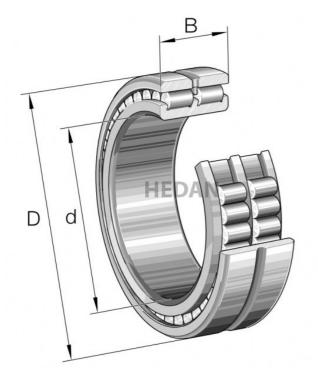

SL0248

## Variants

| Index             | Attributes | Availability | Price                                                   |
|-------------------|------------|--------------|---------------------------------------------------------|
| SL024830-A-<br>C3 |            | Out of stock | Product prices will become<br>visible after signing in. |
| SL024830-A        |            | Out of stock | Product prices will become<br>visible after signing in. |
| SL024838-A        |            | Out of stock | Product prices will become visible after signing in.    |
| SL024834-A        |            | Out of stock | Product prices will become<br>visible after signing in. |
| SL024848-A        |            | Out of stock | Product prices will become visible after signing in.    |