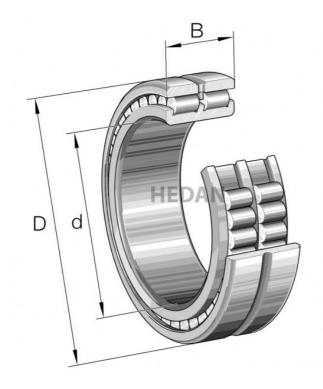

## **SL0248**

## **Variants**

|   | Index             | Attributes | Availability | Price                                                |
|---|-------------------|------------|--------------|------------------------------------------------------|
|   | SL024830-A        |            | Out of stock | Product prices will become visible after signing in. |
|   | SL024830-A-<br>C3 |            | Out of stock | Product prices will become visible after signing in. |
|   | SL024838-A        |            | Out of stock | Product prices will become visible after signing in. |
|   | SL024834-A        |            | Out of stock | Product prices will become visible after signing in. |
| D | SL024848-A        |            | Out of stock | Product prices will become visible after signing in. |