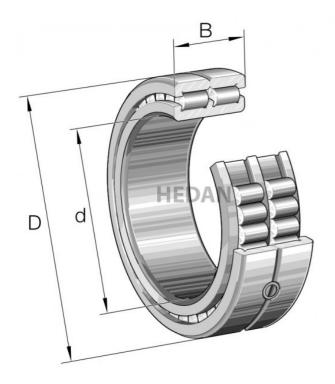

## **SL0149**

## Variants

|        | Index             | Attributes | Availability | Price                                                |
|--------|-------------------|------------|--------------|------------------------------------------------------|
| D      | SL014940-A        |            | Out of stock | Product prices will become visible after signing in. |
| D of   | SL014916-A        |            | Out of stock | Product prices will become visible after signing in. |
| D 0    | SL014922-A-<br>C3 |            | Out of stock | Product prices will become visible after signing in. |
| D      | SL014920-A        |            | Out of stock | Product prices will become visible after signing in. |
| D of B | SL014924-A        |            | Low          | Product prices will become visible after signing in. |