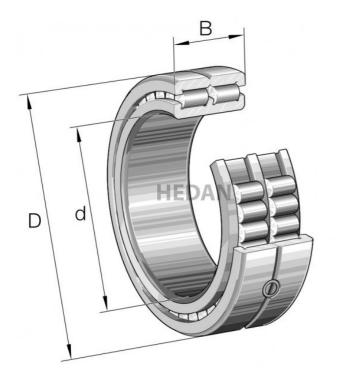

SL0149

## Variants

| Index             | Attributes | Availability | Price                                                   |
|-------------------|------------|--------------|---------------------------------------------------------|
| SL014920-A        |            | Out of stock | Product prices will become visible after signing in.    |
| SL014916-A        |            | Out of stock | Product prices will become visible after signing in.    |
| SL014940-A        |            | Out of stock | Product prices will become visible after signing in.    |
| SL014922-A-<br>C3 |            | Out of stock | Product prices will become<br>visible after signing in. |
| SL014924-A        |            | Low          | Product prices will become visible after signing in.    |

HEDAN B2B



| SL014