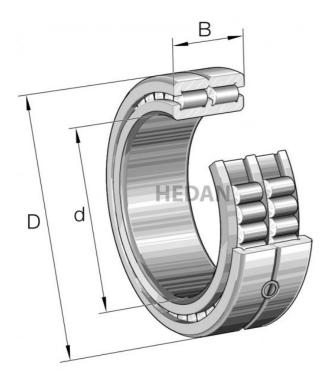

## **SL0149**

## Variants

|     | Index             | Attributes | Availability | Price                                                |
|-----|-------------------|------------|--------------|------------------------------------------------------|
| D 0 | SL014914-A        |            | Low          | Product prices will become visible after signing in. |
|     | SL014916-A        |            | Out of stock | Product prices will become visible after signing in. |
| 0   | SL014940-A        |            | Out of stock | Product prices will become visible after signing in. |
| 0   | SL014922-A-<br>C3 |            | Out of stock | Product prices will become visible after signing in. |
| D d | SL014920-A        |            | Out of stock | Product prices will become visible after signing