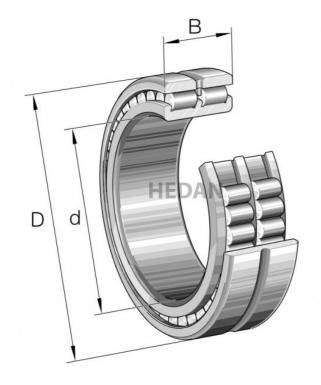

## **SL0248**

## **Variants**

| Index             | Attributes | Availability | Price                                                |
|-------------------|------------|--------------|------------------------------------------------------|
| SL024848-A        |            | Out of stock | Product prices will become visible after signing in. |
| SL024830-A        |            | Out of stock | Product prices will become visible after signing in. |
| SL024830-A-<br>C3 |            | Out of stock | Product prices will become visible after signing in. |
| SL024838-A        |            | Out of stock | Product prices will become visible after signing in. |
| SL024834-A        |            | Out of stock | Product prices will become visible after signing in. |