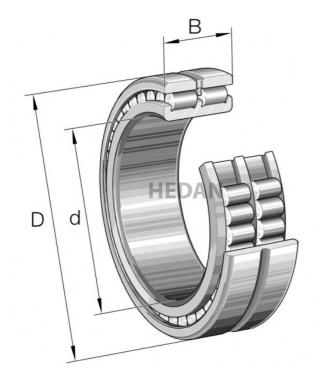

## **SL0248**

## **Variants**

|     | Index             | Attributes | Availability | Price                                                |
|-----|-------------------|------------|--------------|------------------------------------------------------|
|     | SL024838-A        |            | Out of stock | Product prices will become visible after signing in. |
| D d | SL024830-A        |            | Out of stock | Product prices will become visible after signing in. |
|     | SL024830-A-<br>C3 |            | Out of stock | Product prices will become visible after signing in. |
|     | SL024834-A        |            | Out of stock | Product prices will become visible after signing in. |
|     | SL024848-A        |            | Out of stock | Product prices will become visible after signing in. |