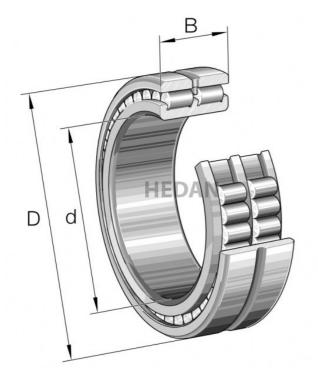

SL0249

## Variants

| Index      | Attributes | Availability | Price                                                   |
|------------|------------|--------------|---------------------------------------------------------|
| SL024912-A |            | Out of stock | Product prices will become visible after signing in.    |
| SL024928-A |            | Out of stock | Product prices will become visible after signing in.    |
| SL024940-A |            | Out of stock | Product prices will become visible after signing in.    |
| SL024920-A |            | Out of stock | Product prices will become visible after signing in.    |
| SL024944-A |            | Out of stock | Product prices will become<br>visible after signing in. |

HEDAN B2B



| SL024924-A | Low          | Product prices will become