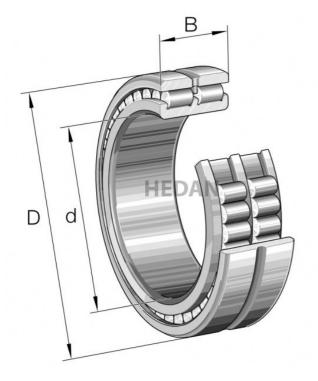

SL0249

## Variants

| Index      | Attributes | Availability | Price                                                   |
|------------|------------|--------------|---------------------------------------------------------|
| SL024914-A |            | Out of stock | Product prices will become visible after signing in.    |
| SL024912-A |            | Out of stock | Product prices will become visible after signing in.    |
| SL024928-A |            | Out of stock | Product prices will become visible after signing in.    |
| SL024940-A |            | Out of stock | Product prices will become visible after signing in.    |
| SL024920-A |            | Out of stock | Product prices will become<br>visible after signing in. |

HEDAN B2B



| SL024944-A | Out of stock | Product prices will become