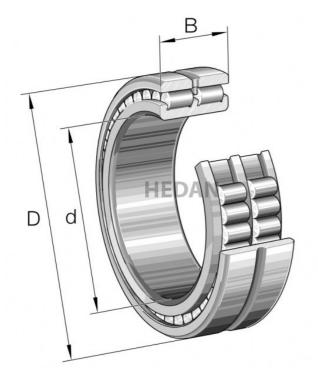

SL0249

## Variants

| Index      | Attributes | Availability | Price                                                   |
|------------|------------|--------------|---------------------------------------------------------|
| SL024916-A |            | Low          | Product prices will become visible after signing in.    |
| SL024912-A |            | Out of stock | Product prices will become<br>visible after signing in. |
| SL024928-A |            | Out of stock | Product prices will become visible after signing in.    |
| SL024940-A |            | Out of stock | Product prices will become visible after signing in.    |
| SL024920-A |            | Out of stock | Product prices will become<br>visible after signing in. |