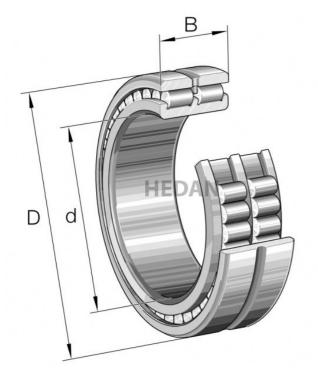

SL0249

## Variants

| Index      | Attributes | Availability | Price                                                   |
|------------|------------|--------------|---------------------------------------------------------|
| SL024944-A |            | Out of stock | Product prices will become<br>visible after signing in. |
| SL024912-A |            | Out of stock | Product prices will become visible after signing in.    |
| SL024928-A |            | Out of stock | Product prices will become visible after signing in.    |
| SL024940-A |            | Out of stock | Product prices will become visible after signing in.    |
| SL024920-A |            | Out of stock | Product prices will become visible after signing in.    |

HEDAN B2B



| SL024924-A | Low          | Product prices will become