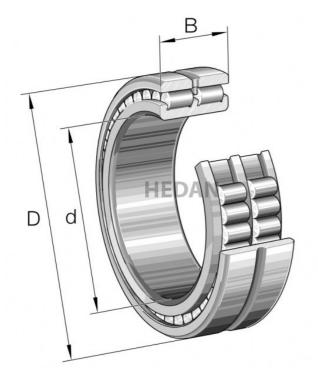

SL0249

## Variants

| Index      | Attributes | Availability | Price                                                   |
|------------|------------|--------------|---------------------------------------------------------|
| SL024930-A |            | Out of stock | Product prices will become<br>visible after signing in. |
| SL024912-A |            | Out of stock | Product prices will become<br>visible after signing in. |
| SL024928-A |            | Out of stock | Product prices will become visible after signing in.    |
| SL024940-A |            | Out of stock | Product prices will become visible after signing in.    |
| SL024920-A |            | Out of stock | Product prices will become visible after signing in.    |

HEDAN B2B



| SL024944-A | Out of stock | Product prices will become