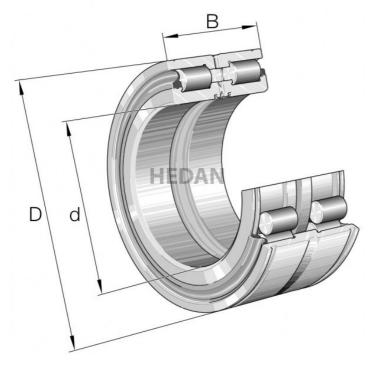

SL0450

## Variants

| Index             | Attributes | Availability | Price                                                   |
|-------------------|------------|--------------|---------------------------------------------------------|
| SL045005-PP       |            | High         | Product prices will become visible after signing in.    |
| SL045024-D-<br>PP |            | Low          | Product prices will become<br>visible after signing in. |
| SL045013-PP       |            | Low          | Product prices will become visible after signing in.    |
| SL045009-PP       |            | Out of stock | Product prices will become visible after signing in.    |
| SL045010-PP       |            | Low          | Product prices will become<br>visible after signing in. |

HEDAN B2B



|