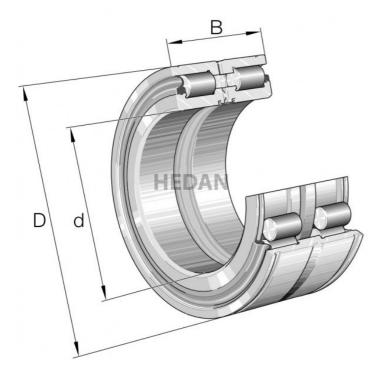

## **SL0450**

## **Variants**

|     | Index             | Attributes | Availability | Price                                                |
|-----|-------------------|------------|--------------|------------------------------------------------------|
| 0 0 | SL045007-PP       |            | High         | Product prices will become visible after signing in. |
| D o | SL045024-D-<br>PP |            | Low          | Product prices will become visible after signing in. |
| 0   | SL045013-PP       |            | Low          | Product prices will become visible after signing in. |
| D o | SL045009-PP       |            | Out of stock | Product prices will become visible after signing in. |
|     | SL045010-PP       |            | Low          | Product prices will become visible after sig