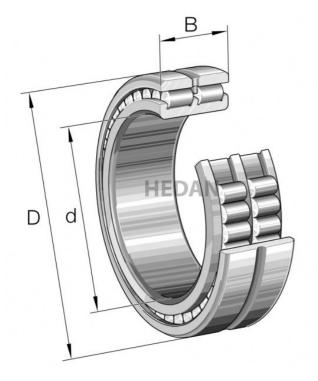

SL0249

## Variants

| Index      | Attributes | Availability | Price                                                   |
|------------|------------|--------------|---------------------------------------------------------|
| SL024940-A |            | Out of stock | Product prices will become visible after signing in.    |
| SL024912-A |            | Out of stock | Product prices will become visible after signing in.    |
| SL024928-A |            | Out of stock | Product prices will become visible after signing in.    |
| SL024920-A |            | Out of stock | Product prices will become visible after signing in.    |
| SL024944-A |            | Out of stock | Product prices will become<br>visible after signing in. |

HEDAN B2B



| SL024924-A | Low          | Product prices will become