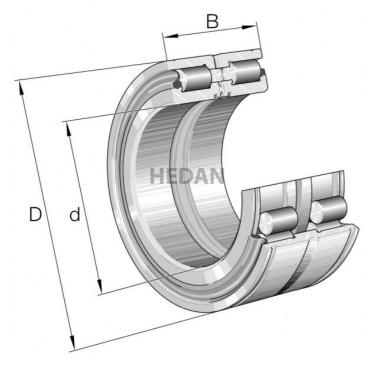

SL0450

## Variants

| Index             | Attributes | Availability | Price                                                   |
|-------------------|------------|--------------|---------------------------------------------------------|
| SL045006-PP       |            | Medium       | Product prices will become<br>visible after signing in. |
| SL045024-D-<br>PP |            | Low          | Product prices will become<br>visible after signing in. |
| SL045013-PP       |            | Low          | Product prices will become<br>visible after signing in. |
| SL045009-PP       |            | Out of stock | Product prices will become<br>visible after signing in. |
| SL045010-PP       |            | Low          | Product prices will become<br>visible after signing in. |

HEDAN B2B



|