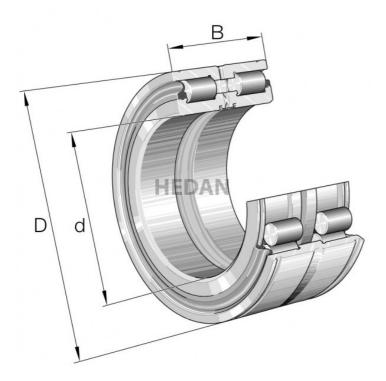

## **SL0450**

## **Variants**

|     | Index              | Attributes | Availability | Price                                                |
|-----|--------------------|------------|--------------|------------------------------------------------------|
|     | SL045009-PP-<br>C3 |            | Low          | Product prices will become visible after signing in. |
| D o | SL045024-D-<br>PP  |            | Low          | Product prices will become visible after signing in. |
|     | SL045013-PP        |            | Low          | Product prices will become visible after signing in. |
| 0 0 | SL045009-PP        |            | Out of stock | Product prices will become visible after signing in. |
| D o | SL045010-PP        |            | Low          | Product prices will become visible af