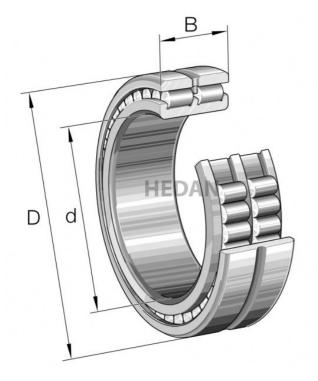

SL0249

## Variants

| Index      | Attributes | Availability | Price                                                   |
|------------|------------|--------------|---------------------------------------------------------|
| SL024926-A |            | Out of stock | Product prices will become visible after signing in.    |
| SL024912-A |            | Out of stock | Product prices will become visible after signing in.    |
| SL024928-A |            | Out of stock | Product prices will become visible after signing in.    |
| SL024940-A |            | Out of stock | Product prices will become visible after signing in.    |
| SL024920-A |            | Out of stock | Product prices will become<br>visible after signing in. |

HEDAN B2B



| SL024944-A | Out of stock | Product prices will become