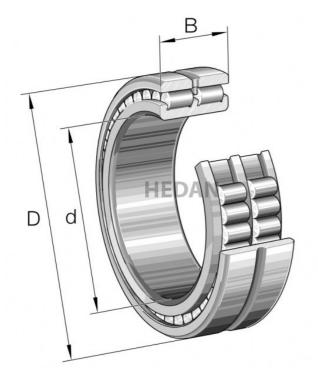

SL0249

## Variants

| Index      | Attributes | Availability | Price                                                   |
|------------|------------|--------------|---------------------------------------------------------|
| SL024920-A |            | Out of stock | Product prices will become visible after signing in.    |
| SL024912-A |            | Out of stock | Product prices will become visible after signing in.    |
| SL024928-A |            | Out of stock | Product prices will become visible after signing in.    |
| SL024940-A |            | Out of stock | Product prices will become visible after signing in.    |
| SL024944-A |            | Out of stock | Product prices will become<br>visible after signing in. |

HEDAN B2B



| SL024924-A | Low          | Product prices will become