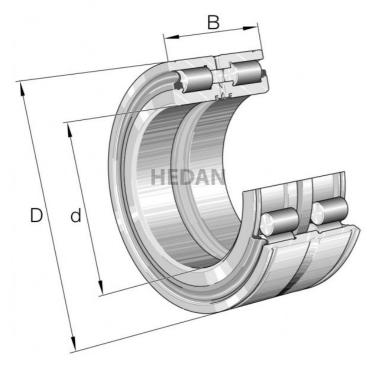

SL0450

## Variants

| Index              | Attributes | Availability | Price                                                   |
|--------------------|------------|--------------|---------------------------------------------------------|
| SL045013-PP-<br>C3 |            | Out of stock | Product prices will become visible after signing in.    |
| SL045024-D-<br>PP  |            | Low          | Product prices will become<br>visible after signing in. |
| SL045013-PP        |            | Low          | Product prices will become<br>visible after signing in. |
| SL045009-PP        |            | Out of stock | Product prices will become<br>visible after signing in. |
| SL045010-PP        |            | Low          | Product prices will become<br>visible after signing in. |

HEDAN B2B