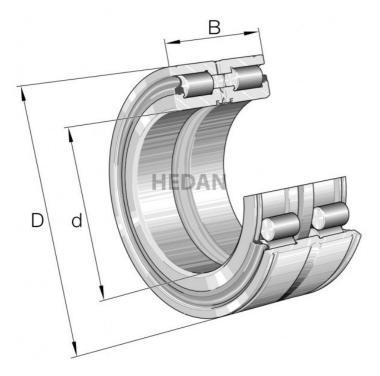

## **SL0450**

## **Variants**

|     | Index             | Attributes | Availability | Price                                                |
|-----|-------------------|------------|--------------|------------------------------------------------------|
|     | SL045017-D-<br>PP |            | Low          | Product prices will become visible after signing in. |
| D o | SL045024-D-<br>PP |            | Low          | Product prices will become visible after signing in. |
|     | SL045013-PP       |            | Low          | Product prices will become visible after signing in. |
|     | SL045009-PP       |            | Out of stock | Product prices will become visible after signing in. |
|     | SL045010-PP       |            | Low          | Product prices will become visible after sig