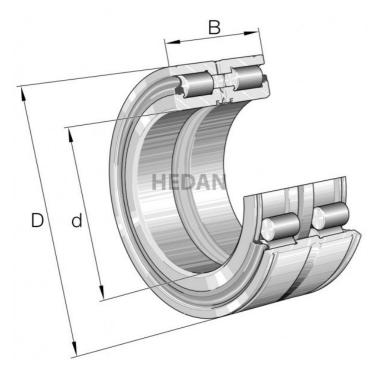

## **SL0450**

## **Variants**

|     | Index             | Attributes | Availability | Price                                                |
|-----|-------------------|------------|--------------|------------------------------------------------------|
| 0 0 | SL045016-D-<br>PP |            | Out of stock | Product prices will become visible after signing in. |
| D a | SL045024-D-<br>PP |            | Low          | Product prices will become visible after signing in. |
| D 0 | SL045013-PP       |            | Low          | Product prices will become visible after signing in. |
| D d | SL045009-PP       |            | Out of stock | Product prices will become visible after signing in. |
| D o | SL045010-PP       |            | Low          | Product prices will become visible after signing in. |