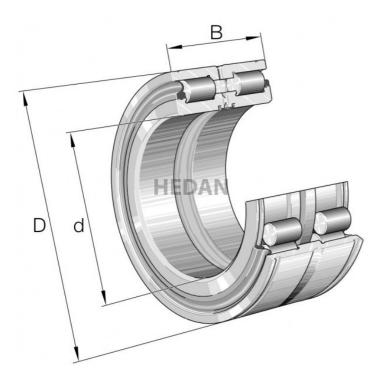

## **SL0450**

## **Variants**

|       | Index             | Attributes | Availability | Price                                                |
|-------|-------------------|------------|--------------|------------------------------------------------------|
| 0     | SL045014-PP       |            | Low          | Product prices will become visible after signing in. |
| D 0   | SL045024-D-<br>PP |            | Low          | Product prices will become visible after signing in. |
| D 0   | SL045013-PP       |            | Low          | Product prices will become visible after signing in. |
| D o C | SL045009-PP       |            | Out of stock | Product prices will become visible after signing in. |
| D o   | SL045010-PP       |            | Low          | Product prices will become vis