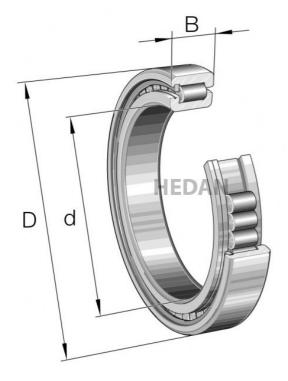

## **Variants**

|     | Index             | Attributes | Availability | Price                                                |
|-----|-------------------|------------|--------------|------------------------------------------------------|
| D d | SL182207-A-<br>XL |            | Low          | Product prices will become visible after signing in. |
| D d | SL182218-A        |            | Out of stock | Product prices will become visible after signing in. |
| D d | SL182210-A-<br>XL |            | Low          | Product prices will become visible after signing in. |
| D d | SL182220-A        |            | Out of stock | Product prices will become visible after signing in. |
| D d | SL182211-A-<br>XL |            | Low          | Product prices will become visible after signing in. |