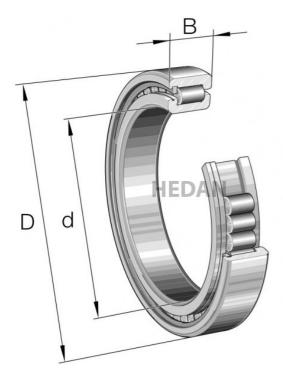

HEDAN B2B

| D d C  | SL182216-A           | Out of stock | Product prices will become visible after signing in.    |
|--------|----------------------|--------------|---------------------------------------------------------|
|        | SL182214-A           | Low          | Product prices will become visible after signing in.    |
|        | SL182212-A-<br>XL    | Low          | Product prices will become visible after signing in.    |
|        | SL182204-A-<br>XL    | Low          | Product prices will become visible after signing in.    |
|        | SL182222-A-<br>C3    | Out of stock | Product prices will become visible after signing in.    |
|        | SL182220-A-<br>C3    | Out of stock | Product prices will become<br>visible after signing in. |
| D d    | SL182205-A-<br>XL    | Low          | Product prices will become visible after signing in.    |
|        | SL182213-A-<br>XL    | Out of stock | Product prices will become visible after signing in.    |
| D d CE | SL182207-A-<br>XL-C3 | Out of stock | Product prices will become<br>visible after signing in. |