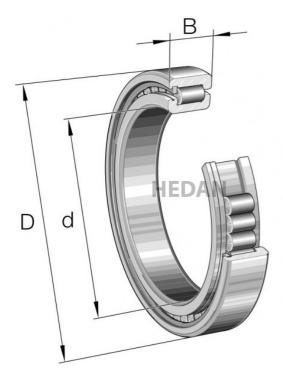

SL1822

## Variants

|        | Index             | Attributes | Availability | Price                                                   |
|--------|-------------------|------------|--------------|---------------------------------------------------------|
| D a CE | SL182222-A-<br>C3 |            | Out of stock | Product prices will become<br>visible after signing in. |
|        | SL182207-A-<br>XL |            | Low          | Product prices will become visible after signing in.    |
|        | SL182218-A        |            | Out of stock | Product prices will become visible after signing in.    |
| D d CE | SL182210-A-<br>XL |            | Low          | Product prices will become visible after signing in.    |
|        | SL182220-A        |            | Out of stock | Product prices w