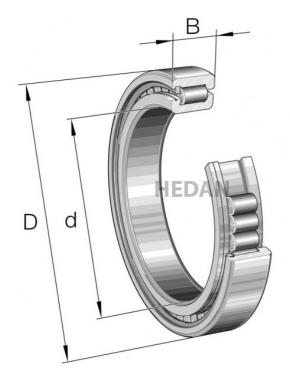

## **SL1829**

## **Variants**

|       | Index             | Attributes | Availability | Price                                                |
|-------|-------------------|------------|--------------|------------------------------------------------------|
| D d   | SL182936-B-<br>XL |            | Out of stock | Product prices will become visible after signing in. |
| D d   | SL182930-B-<br>XL |            | Out of stock | Product prices will become visible after signing in. |
| D d   | SL182948-B        |            | Out of stock | Product prices will become visible after signing in. |
| D d   | SL182934-B-<br>XL |            | Out of stock | Product prices will become visible after signing in. |
| D d B | SL182932-B-<br>XL |            | Low          | Product prices will become visible after signing in. |