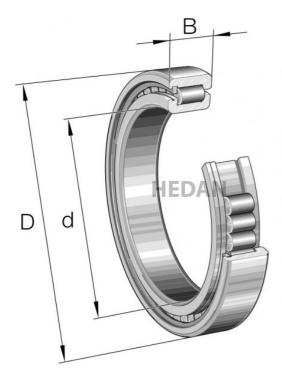

SL1829

## Variants

|        | Index             | Attributes | Availability | Price                                                   |
|--------|-------------------|------------|--------------|---------------------------------------------------------|
| D a CE | SL182934-B-<br>XL |            | Out of stock | Product prices will become<br>visible after signing in. |
|        | SL182930-B-<br>XL |            | Out of stock | Product prices will become<br>visible after signing in. |
|        | SL182948-B        |            | Out of stock | Product prices will become visible after signing in.    |
| D d    | SL182932-B-<br>XL |            | Low          | Product prices will become visible after signing in.    |
|        | SL182936-B-<br>XL |            | Out of stock | Product prices w