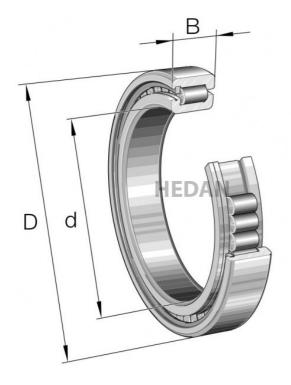

## **Variants**

|       | Index             | Attributes | Availability | Price                                                |
|-------|-------------------|------------|--------------|------------------------------------------------------|
| D d   | SL182956-B-<br>C3 |            | Out of stock | Product prices will become visible after signing in. |
| D d   | SL182930-B-<br>XL |            | Out of stock | Product prices will become visible after signing in. |
| D d   | SL182948-B        |            | Out of stock | Product prices will become visible after signing in. |
| D d   | SL182934-B-<br>XL |            | Out of stock | Product prices will become visible after signing in. |
| D d B | SL182932-B-<br>XL |            | Low          | Product prices will become visible after signing in. |