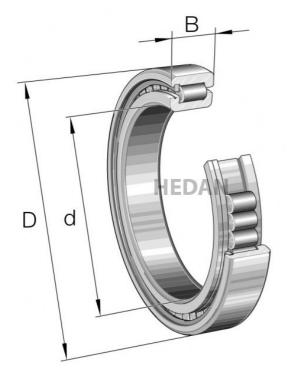

**SL1829** 

## **Variants**

|       | Index             | Attributes | Availability | Price                                                |
|-------|-------------------|------------|--------------|------------------------------------------------------|
| D d   | SL182960-TB       |            | Out of stock | Product prices will become visible after signing in. |
| D a   | SL182930-B-<br>XL |            | Out of stock | Product prices will become visible after signing in. |
| D d   | SL182948-B        |            | Out of stock | Product prices will become visible after signing in. |
| D d   | SL182934-B-<br>XL |            | Out of stock | Product prices will become visible after signing in. |
| D d B | SL182932-B-<br>XL |            | Low          | Product prices will become visib