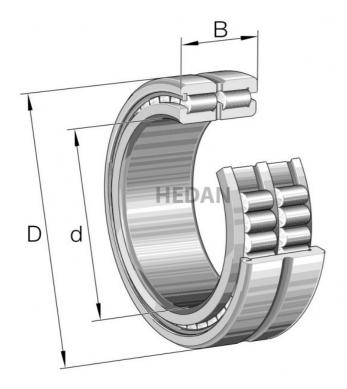

## **Variants**

|     | Index             | Attributes | Availability | Price                                                |
|-----|-------------------|------------|--------------|------------------------------------------------------|
| D d | SL185006-A        |            | Out of stock | Product prices will become visible after signing in. |
| D d | SL185012-A        |            | Out of stock | Product prices will become visible after signing in. |
| D d | SL185018-A        |            | Out of stock | Product prices will become visible after signing in. |
| D d | SL185011-A        |            | Low          | Product prices will become visible after signing in. |
|     | SL185014-A-<br>C3 |            | Out of stock | Product prices will become visible after signing in. |